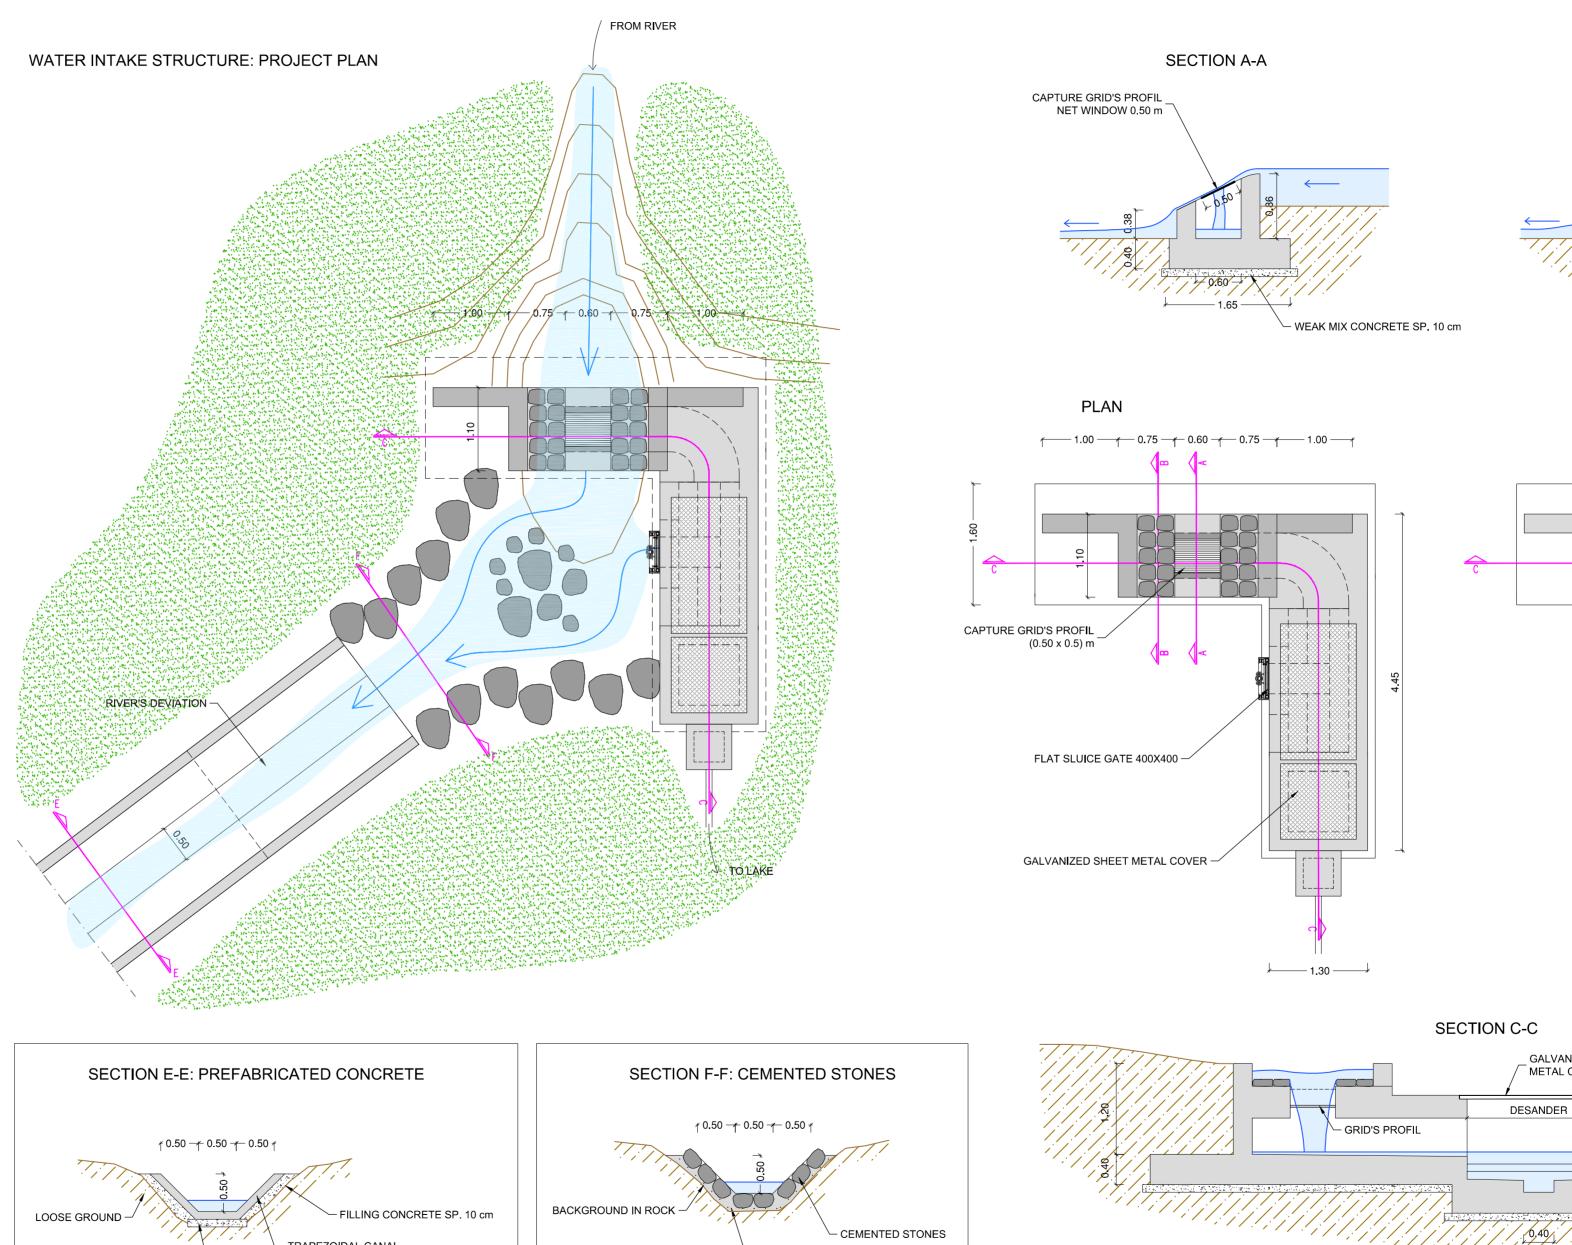

## WATER INTAKE STRUCTURE

| Customer:<br>CERRO CASTOR S.A<br>San Martin 740 - 9410 USHUAIA<br>Tierra del Fuego - ARGENTINA<br>Cuit: 30-67578977-7                                     |            |                                            |                                                                                                       |                                | Job n.               | 45/14     |
|-----------------------------------------------------------------------------------------------------------------------------------------------------------|------------|--------------------------------------------|-------------------------------------------------------------------------------------------------------|--------------------------------|----------------------|-----------|
|                                                                                                                                                           |            |                                            |                                                                                                       |                                | Date                 | 05/2015   |
| Designers:                                                                                                                                                |            |                                            |                                                                                                       |                                | Rev.                 | 00        |
|                                                                                                                                                           |            | ORDINE DEGLI INGEGN<br>Della prov. di trei | NTO DELLA PRO                                                                                         | GLI INGEGNERI<br>DV. DI TRENTO | Scale                | 1:50      |
|                                                                                                                                                           | RING COMPA |                                            | Dott. Ing. IVAN VERONESI Dott. Ing. GIORDANO FARINA   ISCRIZIONE ALBO N° 2140 ISCRIZIONE ALBO N° 2021 |                                | Plan                 |           |
| of ing. Giordano Farina e ing. Ivan Veronesi<br>via della Cervara, 6 - 38100 Trento - Italy tel. 0461-26.12.02 fax. 0461-26.62.90 e-mail. info@proalpe.it |            |                                            |                                                                                                       |                                | E.D.04               |           |
| Rev.                                                                                                                                                      | Date       | Issued for:                                | Designed by Controlled by                                                                             |                                | Ap                   | proved by |
| 00                                                                                                                                                        | 05/2015    | Authorization                              | ing. Valentina Miotto ing. Ivan Veronesi                                                              |                                | ing. Giordano Farina |           |
|                                                                                                                                                           |            |                                            |                                                                                                       |                                |                      |           |