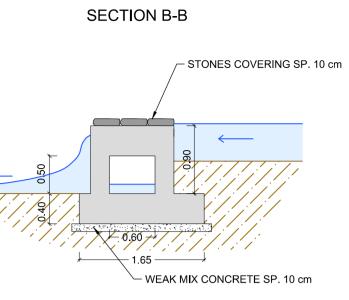

## WATER INTAKE STRUCTURE

| Customer:<br>CERRO CASTOR S.A<br>San Martin 740 - 9410 USHUAIA<br>Tierra del Fuego - ARGENTINA<br>Cuit: 30-67578977-7                                     |            |                                            |                                                                                                       |                                | Job n.               | 45/14     |
|-----------------------------------------------------------------------------------------------------------------------------------------------------------|------------|--------------------------------------------|-------------------------------------------------------------------------------------------------------|--------------------------------|----------------------|-----------|
|                                                                                                                                                           |            |                                            |                                                                                                       |                                | Date                 | 05/2015   |
| Designers:                                                                                                                                                |            |                                            |                                                                                                       |                                | Rev.                 | 00        |
|                                                                                                                                                           |            | ORDINE DEGLI INGEGN<br>Della prov. di trei | NTO DELLA PRO                                                                                         | GLI INGEGNERI<br>DV. DI TRENTO | Scale                | 1:50      |
|                                                                                                                                                           | RING COMPA |                                            | Dott. Ing. IVAN VERONESI Dott. Ing. GIORDANO FARINA   ISCRIZIONE ALBO N° 2140 ISCRIZIONE ALBO N° 2021 |                                | Plan                 |           |
| of ing. Giordano Farina e ing. Ivan Veronesi<br>via della Cervara, 6 - 38100 Trento - Italy tel. 0461-26.12.02 fax. 0461-26.62.90 e-mail. info@proalpe.it |            |                                            |                                                                                                       |                                | E.D.04               |           |
| Rev.                                                                                                                                                      | Date       | Issued for:                                | Designed by Controlled by                                                                             |                                | Ap                   | proved by |
| 00                                                                                                                                                        | 05/2015    | Authorization                              | ing. Valentina Miotto ing. Ivan Veronesi                                                              |                                | ing. Giordano Farina |           |
|                                                                                                                                                           |            |                                            |                                                                                                       |                                |                      |           |