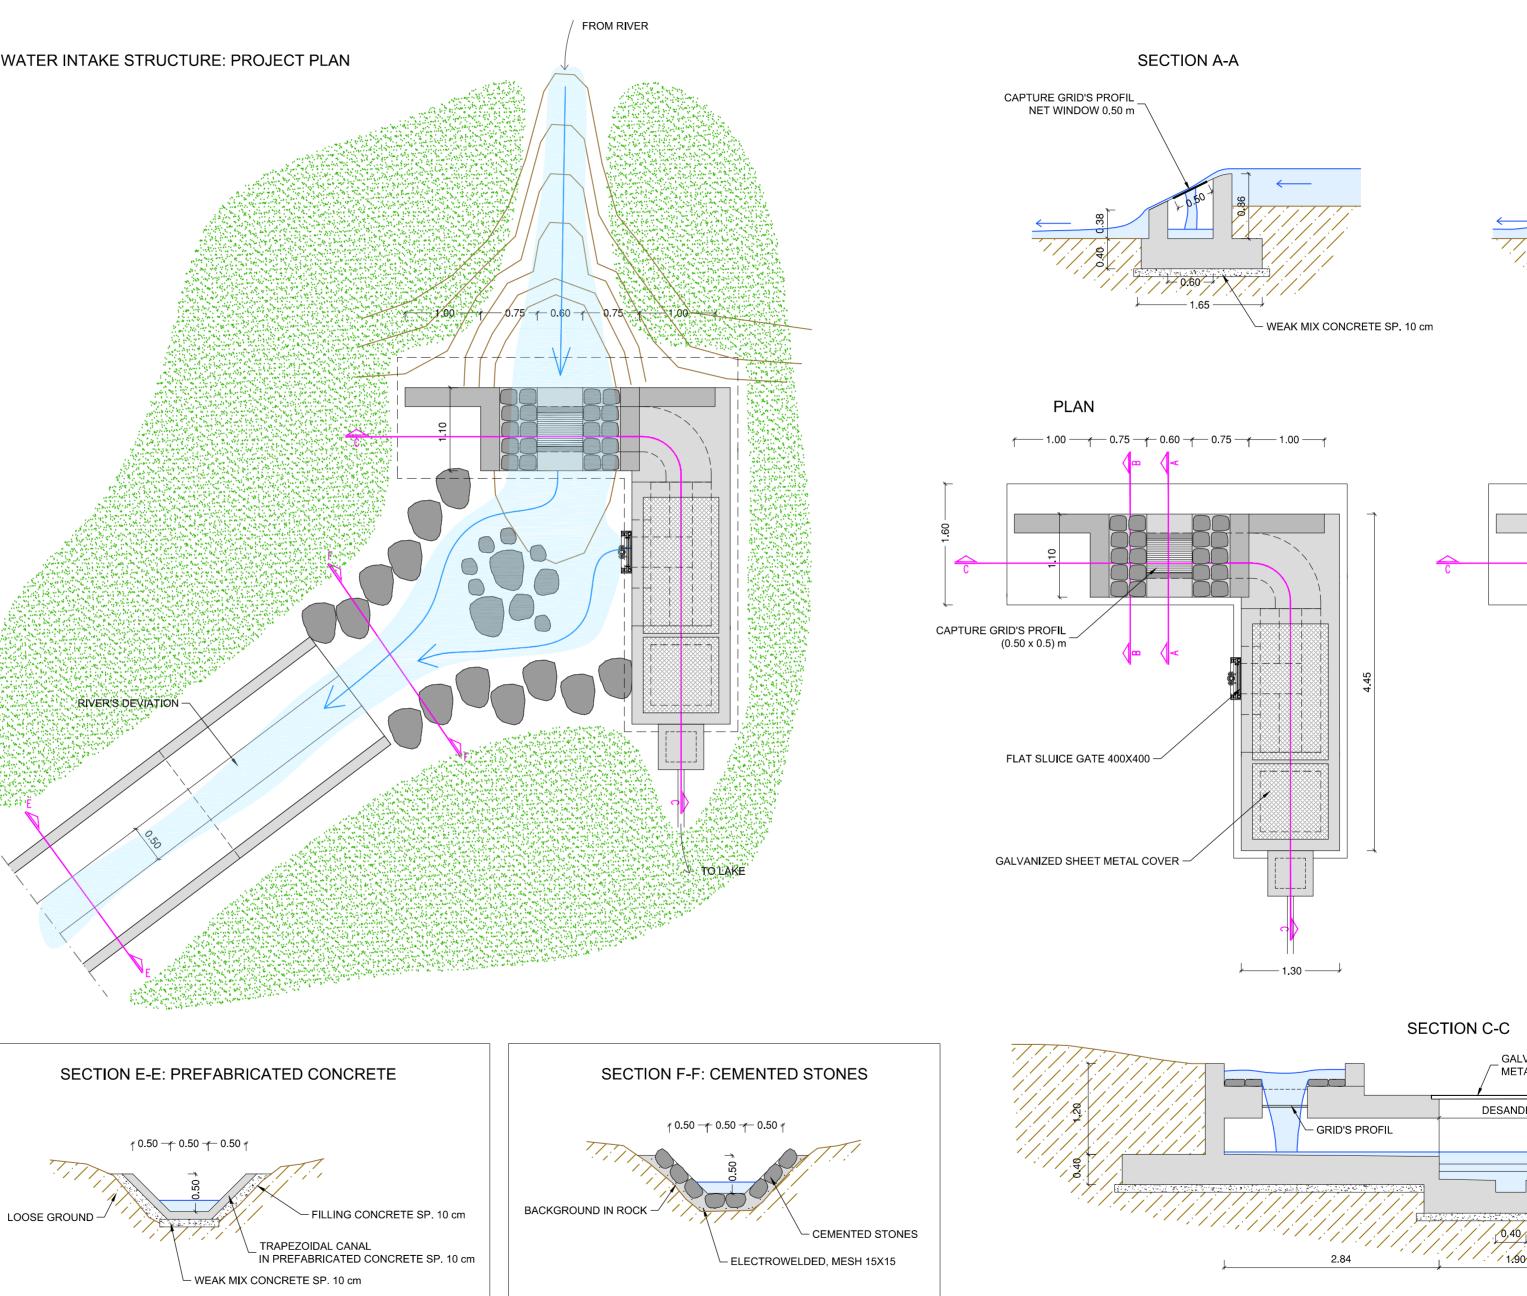

## WATER INTAKE STRUCTURE

| Customer:<br>CERRO CASTOR S.A<br>San Martin 740 - 9410 USHUAIA<br>Tierra del Fuego - ARGENTINA<br>Cuit: 30-67578977-7                                     |            |                                            |                                                                                                       |                                | Job n.               | 45/14     |
|-----------------------------------------------------------------------------------------------------------------------------------------------------------|------------|--------------------------------------------|-------------------------------------------------------------------------------------------------------|--------------------------------|----------------------|-----------|
|                                                                                                                                                           |            |                                            |                                                                                                       |                                | Date                 | 05/2015   |
| Designers:                                                                                                                                                |            |                                            |                                                                                                       |                                | Rev.                 | 00        |
|                                                                                                                                                           |            | ORDINE DEGLI INGEGN<br>Della prov. di trei | NTO DELLA PRO                                                                                         | GLI INGEGNERI<br>DV. DI TRENTO | Scale                | 1:50      |
|                                                                                                                                                           | RING COMPA |                                            | Dott. Ing. IVAN VERONESI Dott. Ing. GIORDANO FARINA   ISCRIZIONE ALBO N° 2140 ISCRIZIONE ALBO N° 2021 |                                | Plan                 |           |
| of ing. Giordano Farina e ing. Ivan Veronesi<br>via della Cervara, 6 - 38100 Trento - Italy tel. 0461-26.12.02 fax. 0461-26.62.90 e-mail. info@proalpe.it |            |                                            |                                                                                                       |                                | E.D.04               |           |
| Rev.                                                                                                                                                      | Date       | Issued for:                                | Designed by Controlled by                                                                             |                                | Ap                   | proved by |
| 00                                                                                                                                                        | 05/2015    | Authorization                              | ing. Valentina Miotto ing. Ivan Veronesi                                                              |                                | ing. Giordano Farina |           |
|                                                                                                                                                           |            |                                            |                                                                                                       |                                |                      |           |