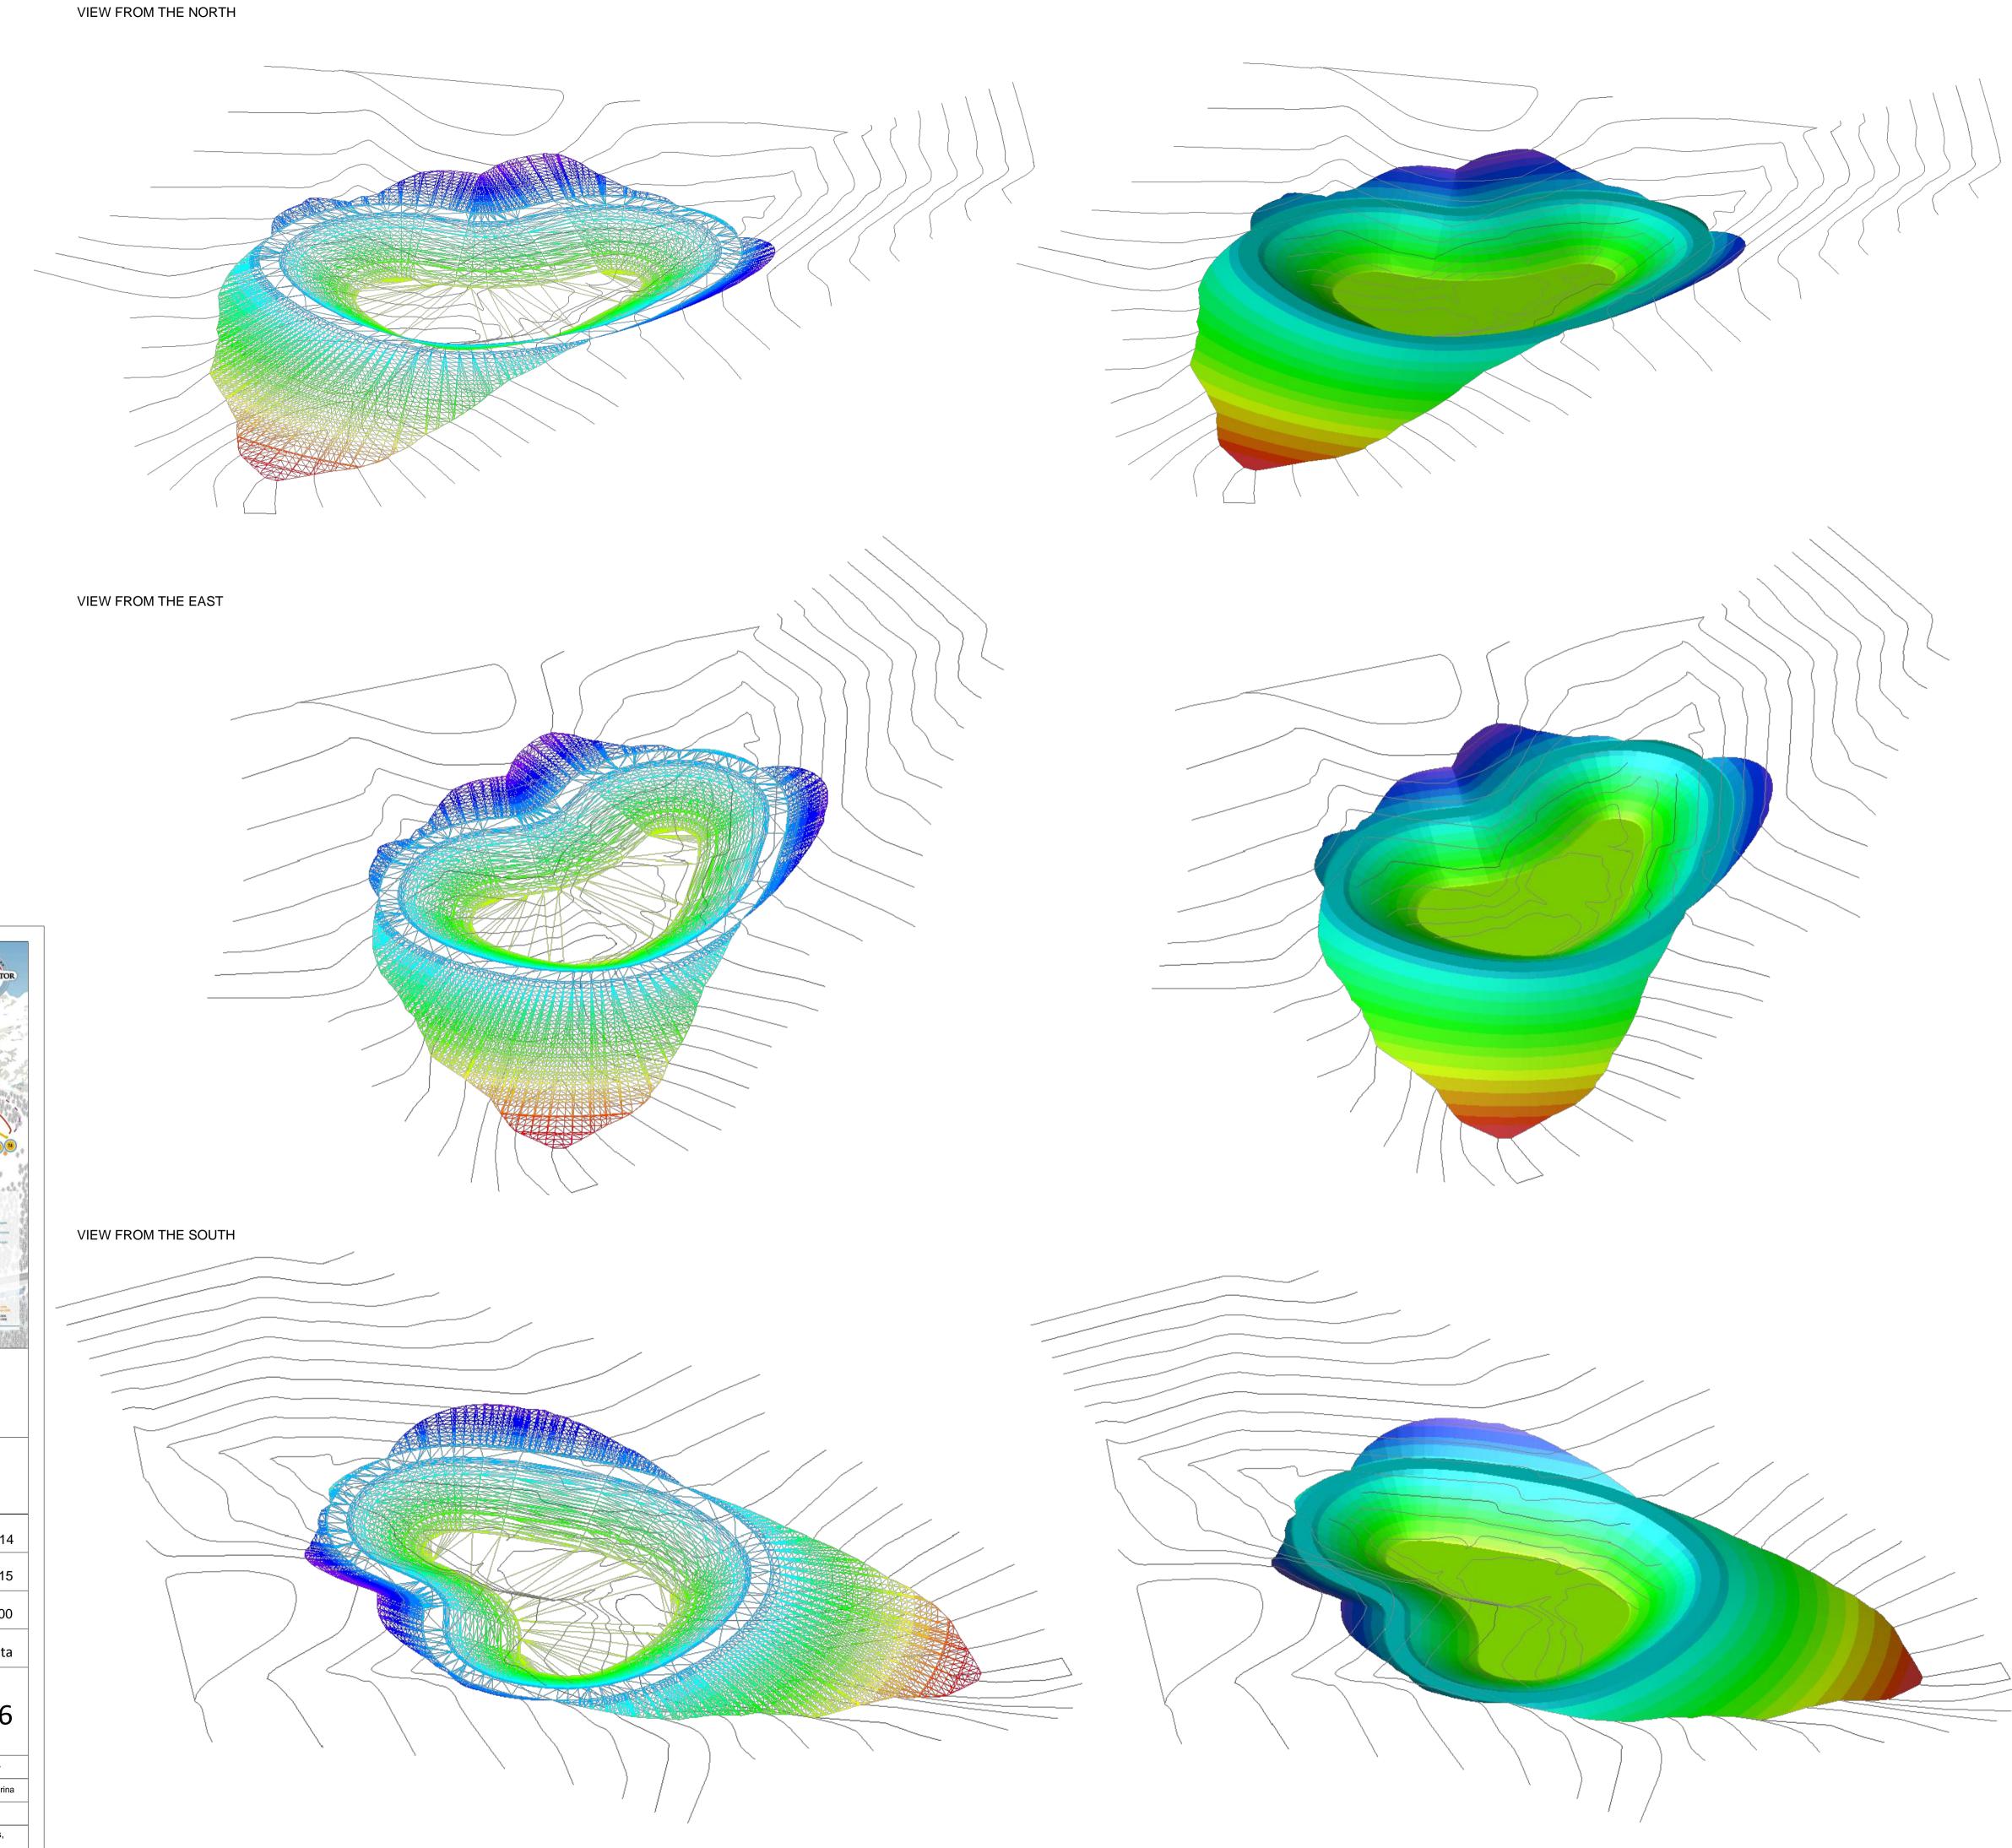

## NEW LAKE FOR ARTIFICIAL SNOW - CERRO CASTOR -

RENDERING 3D

| CUSTOMER:  CERRO CASTOR S.A  San Martin 740 - 9410 USHUAIA |                                                     |                                                       |       |         |
|------------------------------------------------------------|-----------------------------------------------------|-------------------------------------------------------|-------|---------|
| CERRO CASTOR Tierra del Fueg Cuit: 30-67578                | Date                                                | 05/2015                                               |       |         |
| Designers:                                                 |                                                     |                                                       | Rev.  | 00      |
|                                                            | ORDINE DEGLI INGEGNERI<br>DELLA PROV. DI TRENTO     | ORDINE DEGLI INGEGNERI<br>DELLA PROV. DI TRENTO       | Scale | a vista |
| INTEGRATED ENGINEERING DESIGN ENGINEERING COMPANY          | Dott. Ing. IVAN VERONESI<br>ISCRIZIONE ALBO N° 2140 | Dott. Ing. GIORDANO FARINA<br>ISCRIZIONE ALBO N° 2021 | Plan  |         |
| of ing. Giordano Farina e ing.                             | E.                                                  | D.06                                                  |       |         |