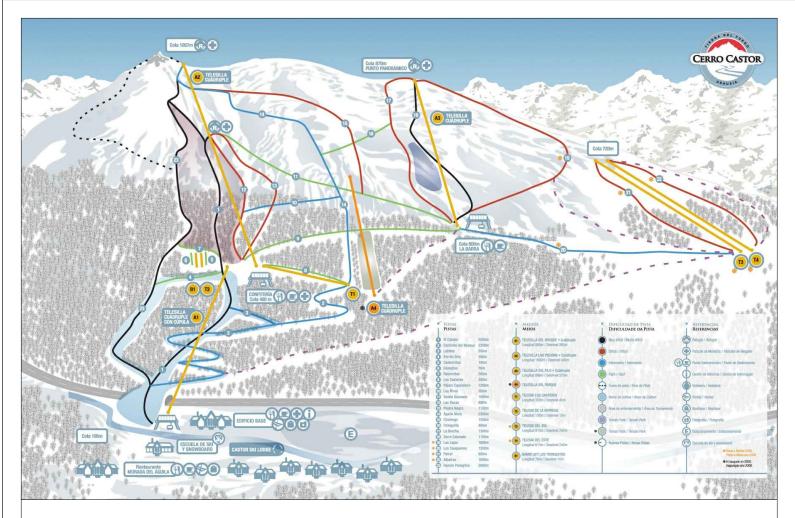

## NEW LAKE FOR ARTIFICIAL SNOW - CERRO CASTOR -

## COMPARISON PLAN

| Customer:  CERRO CAS                                          | Job n. 45/14                                        |                                                       |       |       |
|---------------------------------------------------------------|-----------------------------------------------------|-------------------------------------------------------|-------|-------|
| CERRO CASTOR  San Martin 740  Tierra del Fueg  Cuit: 30-67578 | Date                                                | 05/2015                                               |       |       |
| Designers:                                                    |                                                     |