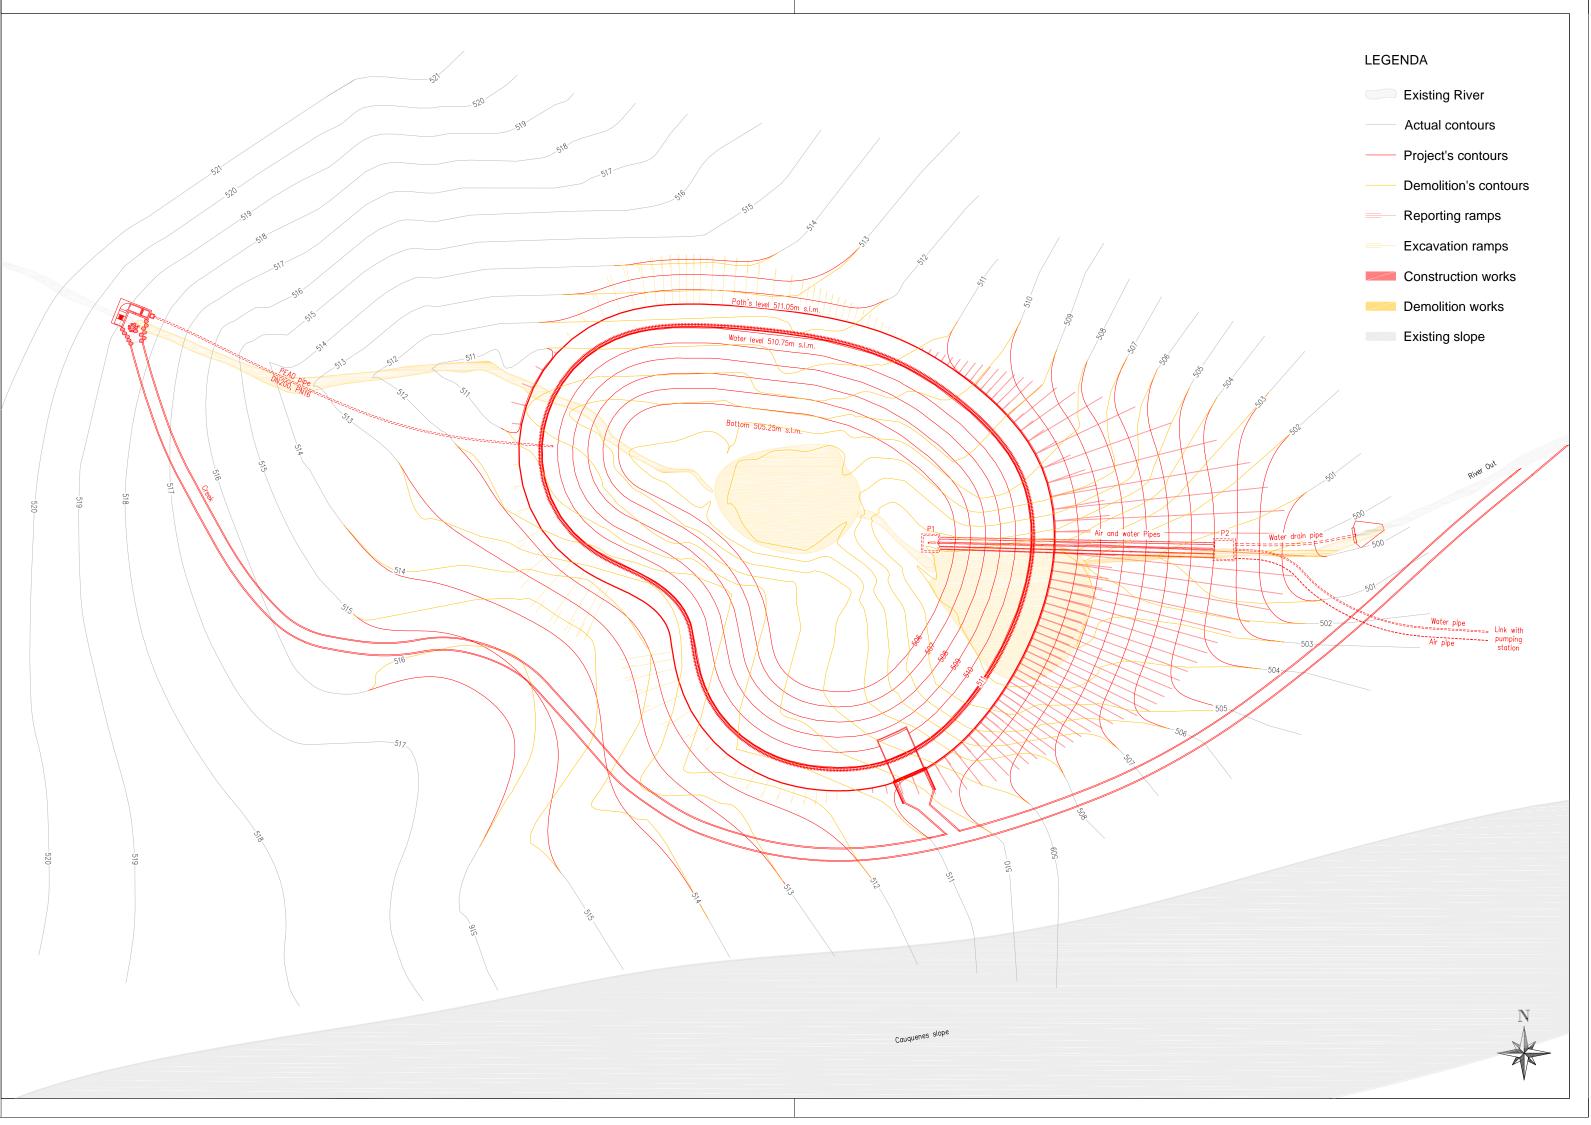

## NEW LAKE FOR ARTIFICIAL SNOW - CERRO CASTOR -

## COMPARISON PLAN

| Customer:  CERRO CAS                                          | Job n. 45/14                                        |                                                       |       |       |
|---------------------------------------------------------------|-----------------------------------------------------|-------------------------------------------------------|-------|-------|
| CERRO CASTOR  San Martin 740  Tierra del Fueg  Cuit: 30-67578 | Date                                                | 05/2015                                               |       |       |
| Designers:                                                    |                                                     |                                                       | Rev.  | 00    |
|                                                               | ORDINE DEGLI INGEGNERI<br>DELLA PROV. DI TRENTO     | ORDINE DEGLI INGEGNERI<br>DELLA PROV. DI TRENTO       | Scale | 1:500 |
| INTEGRATED ENGINEERING DESIGN ENGINEERING COMPANY             | Dott. Ing. IVAN VERONESI<br>ISCRIZIONE ALBO N° 2140 | Dott. Ing. GIORDANO FARINA<br>ISCRIZIONE ALBO N° 2021 | Plan  |       |
| of ing. Giordano Farina e ing.                                | E.D.03                                              |                                                       |       |       |